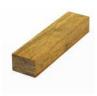

#### aMbooo® Support beam bamboo

40 x 60 x 2200 mm

for support structure out of bamboo Article Nr: 65276 3202