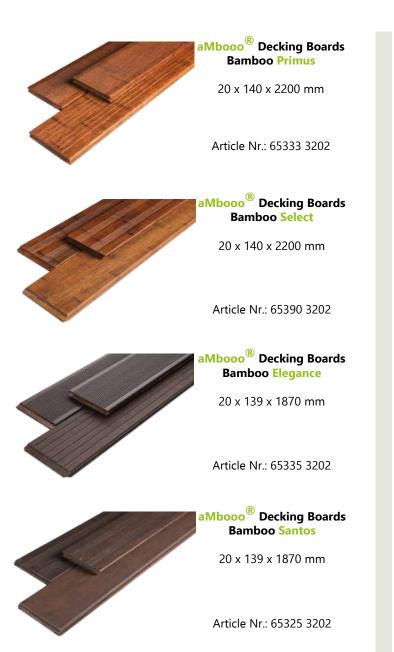

### Terrassenübersicht

| EST. 1994                                                                                                                                                                                                                                                                                                                                                                                                                                                                                                                                                                                                                                                                                                                                                                                                                                                                                                                                                                                                                                                                                                                                                                                                                                                                                                                                                                                                                                                                                                                                                                                                                                                                                                                                                                                                                                                                                                                                                                                                                                                                                                                      | <b>)</b>        | D. Cil.           |               |                    |             |        |        |          |           |
|--------------------------------------------------------------------------------------------------------------------------------------------------------------------------------------------------------------------------------------------------------------------------------------------------------------------------------------------------------------------------------------------------------------------------------------------------------------------------------------------------------------------------------------------------------------------------------------------------------------------------------------------------------------------------------------------------------------------------------------------------------------------------------------------------------------------------------------------------------------------------------------------------------------------------------------------------------------------------------------------------------------------------------------------------------------------------------------------------------------------------------------------------------------------------------------------------------------------------------------------------------------------------------------------------------------------------------------------------------------------------------------------------------------------------------------------------------------------------------------------------------------------------------------------------------------------------------------------------------------------------------------------------------------------------------------------------------------------------------------------------------------------------------------------------------------------------------------------------------------------------------------------------------------------------------------------------------------------------------------------------------------------------------------------------------------------------------------------------------------------------------|-----------------|-------------------|---------------|--------------------|-------------|--------|--------|----------|-----------|
| A REAL STATE OF THE STATE OF TH | Size<br>(mm)    | ā                 |               | Pro                | file        |        | Col    | our      |           |
| No                                                                                                                                                                                                                                                                                                                                                                                                                                                                                                                                                                                                                                                                                                                                                                                                                                                                                                                                                                                                                                                                                                                                                                                                                                                                                                                                                                                                                                                                                                                                                                                                                                                                                                                                                                                                                                                                                                                                                                                                                                                                                                                             | (11111)         | groove and tongue | rough notched | partly fine-ribbed | fine-ribbed | smooth | coffee | espresso | pre-oiled |
| aMbooo® Decking Boards Bamboo Primus  Article Nr.: 65333 3202                                                                                                                                                                                                                                                                                                                                                                                                                                                                                                                                                                                                                                                                                                                                                                                                                                                                                                                                                                                                                                                                                                                                                                                                                                                                                                                                                                                                                                                                                                                                                                                                                                                                                                                                                                                                                                                                                                                                                                                                                                                                  | 20 x 140 x 2200 |                   |               |                    |             |        |        |          |           |
| aMbooo® Decking Boards Bamboo Select  Article Nr.: 65390 3202                                                                                                                                                                                                                                                                                                                                                                                                                                                                                                                                                                                                                                                                                                                                                                                                                                                                                                                                                                                                                                                                                                                                                                                                                                                                                                                                                                                                                                                                                                                                                                                                                                                                                                                                                                                                                                                                                                                                                                                                                                                                  | 20 x 140 x 2200 |                   |               |                    |             |        |        |          |           |
| aMbooo® Decking Boards<br>Bamboo Elegance<br>Article Nr.: 65335 3202                                                                                                                                                                                                                                                                                                                                                                                                                                                                                                                                                                                                                                                                                                                                                                                                                                                                                                                                                                                                                                                                                                                                                                                                                                                                                                                                                                                                                                                                                                                                                                                                                                                                                                                                                                                                                                                                                                                                                                                                                                                           | 20 x 139 x 1870 |                   |               |                    |             |        |        |          |           |
| aMbooo® Decking Boards<br>Bamboo Santos<br>Article Nr.: 65325 3202                                                                                                                                                                                                                                                                                                                                                                                                                                                                                                                                                                                                                                                                                                                                                                                                                                                                                                                                                                                                                                                                                                                                                                                                                                                                                                                                                                                                                                                                                                                                                                                                                                                                                                                                                                                                                                                                                                                                                                                                                                                             | 20 x 139 x 1870 |                   |               |                    |             |        |        |          | 6         |
| aMbooo® Decking Boards Bamboo Prestige  Article Nr.: 65350 3202                                                                                                                                                                                                                                                                                                                                                                                                                                                                                                                                                                                                                                                                                                                                                                                                                                                                                                                                                                                                                                                                                                                                                                                                                                                                                                                                                                                                                                                                                                                                                                                                                                                                                                                                                                                                                                                                                                                                                                                                                                                                | 20 x 200 x 2500 |                   |               |                    |             |        |        |          |           |
| aMbooo <sup>®</sup> Decking Boards<br>Bamboo Supreme<br>Article Nr.: 65351 3202                                                                                                                                                                                                                                                                                                                                                                                                                                                                                                                                                                                                                                                                                                                                                                                                                                                                                                                                                                                                                                                                                                                                                                                                                                                                                                                                                                                                                                                                                                                                                                                                                                                                                                                                                                                                                                                                                                                                                                                                                                                | 20 x 200 x 2500 |                   |               |                    |             |        |        |          |           |
| aMbooo <sup>®</sup> MEGA DECK Bamboo Article Nr.: 65363 3202                                                                                                                                                                                                                                                                                                                                                                                                                                                                                                                                                                                                                                                                                                                                                                                                                                                                                                                                                                                                                                                                                                                                                                                                                                                                                                                                                                                                                                                                                                                                                                                                                                                                                                                                                                                                                                                                                                                                                                                                                                                                   | 30 x 300 x 950  |                   |               |                    |             |        |        |          |           |
| aMbooo <sup>®</sup> Bank / Stufe Bamboo Article Nr.: 65342 3202                                                                                                                                                                                                                                                                                                                                                                                                                                                                                                                                                                                                                                                                                                                                                                                                                                                                                                                                                                                                                                                                                                                                                                                                                                                                                                                                                                                                                                                                                                                                                                                                                                                                                                                                                                                                                                                                                                                                                                                                                                                                | 42 x 290 x 2200 |                   |               |                    |             |        |        |          |           |