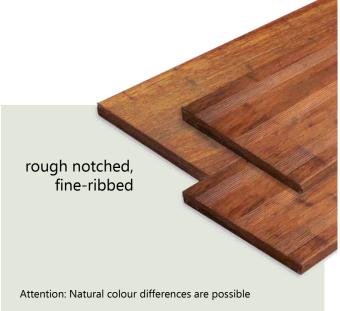

## \*SUPREME\*

One decking board with a choice of two designs

With longitudinal groove and frontal tongue and groove connection

Attention: Natural colour differences are possible

Material: **Bamboo** 

Size: ca. 20 x 200 x 2500 mm