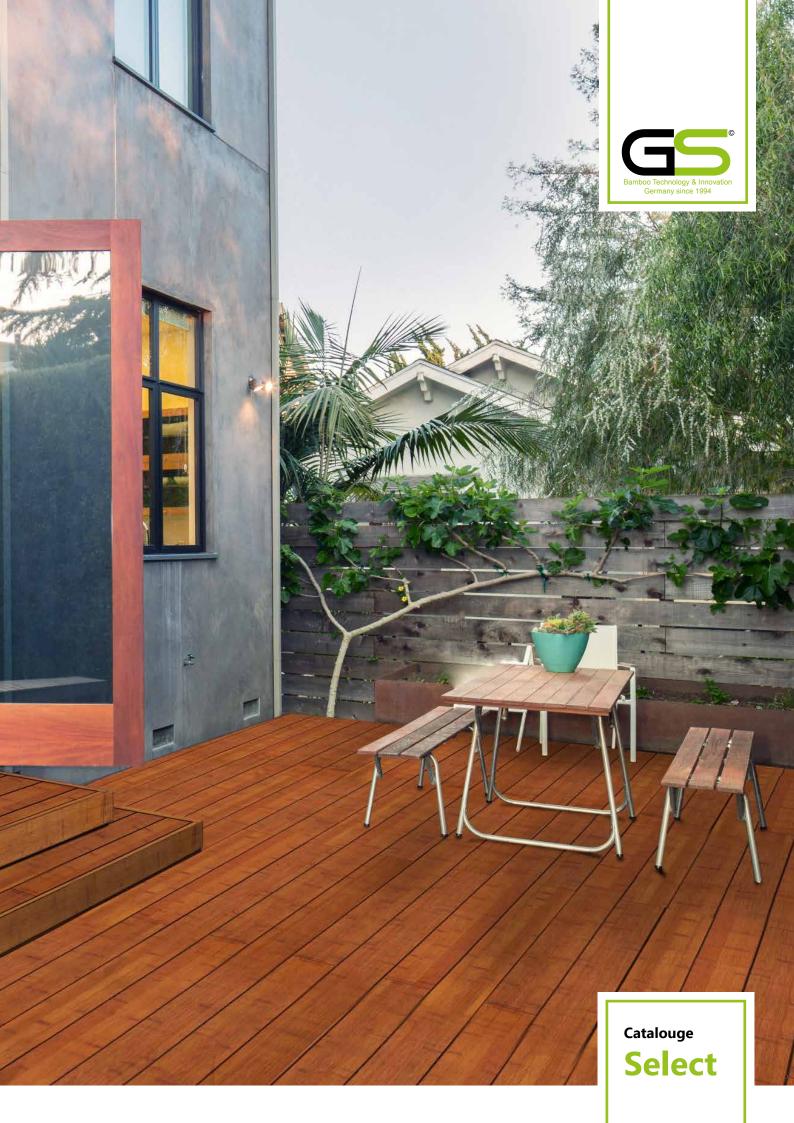

# \*SELECT\*

One decking board with a choice of two designs

Material: Bamboo

Size: ca. 20 x 140 x 2200 mm