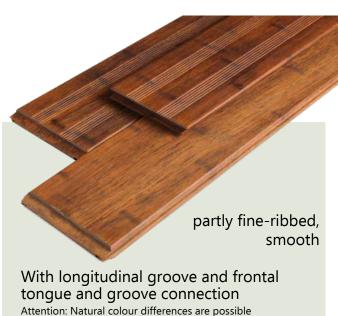

# \*SELECT\*

One decking board with a choice of two designs

Material: Bamboo

Size: ca. 20 x 140 x 2200 mm

## \*SUPREME\*

One decking board with a choice of two designs

With longitudinal groove and frontal tongue and groove connection

Attention: Natural colour differences are possible

Material: **Bamboo** 

Size: ca. 20 x 200 x 2500 mm