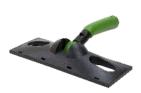

### aMbooo® Oil Applicator for aMbooo® Decking Boards

(ca. 23 cm)

Content: 1x Applicator, 1x Sponge

Article Nr: 50181 0001