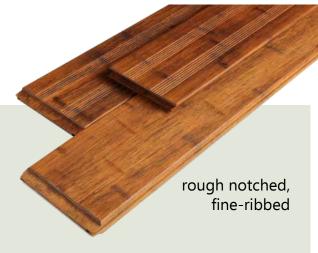

## \*SUPREME\*

One decking board with a choice of two designs

With longitudinal groove and frontal tongue and groove connection

Attention: Natural colour differences are possible

Material: **Bamboo** 

Size: ca. 20 x 200 x 2500 mm