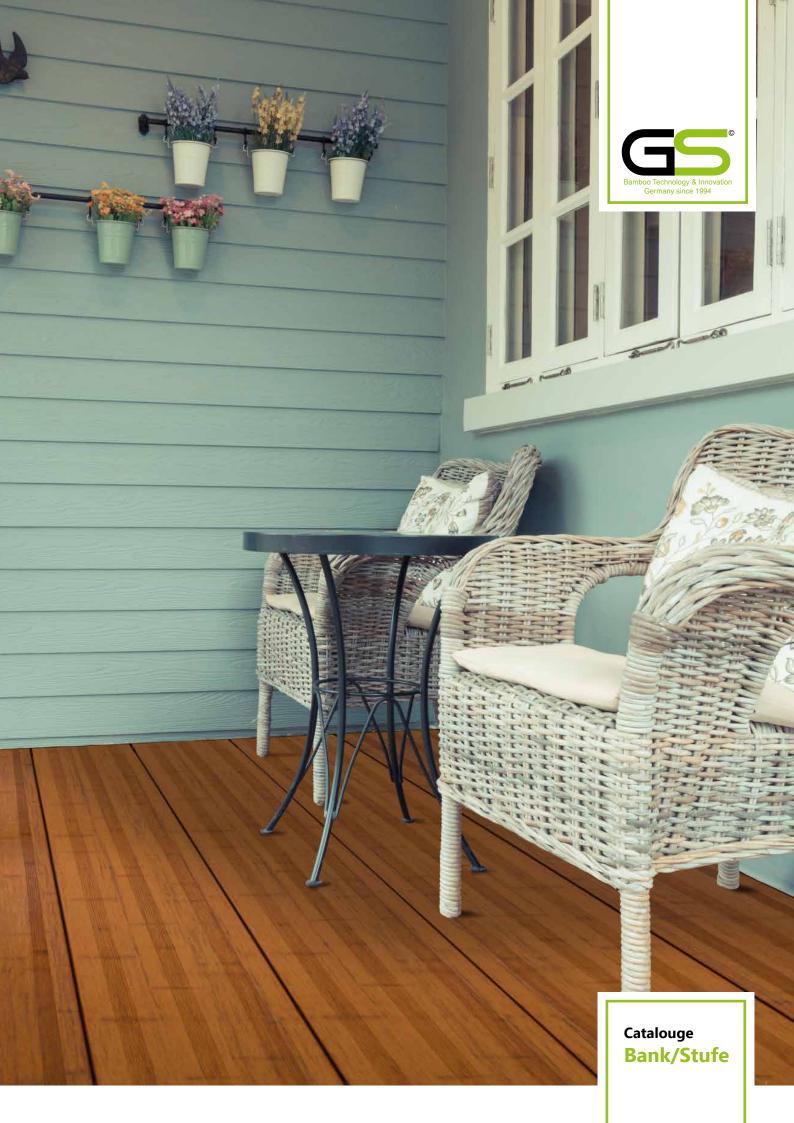

## \*MEGA DECK\*

One decking board with a choice of two designs

Material: Bamboo

Size: ca. 30 x 300 x 950 mm

\*BANK / STEP\*

One decking board with a choice of two designs

Material: Bamboo

Size: ca. 42 x 290 x 2200 mm