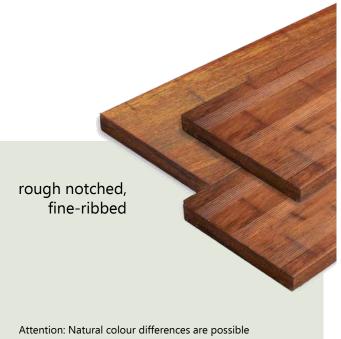

## \*SUPREME\*

One decking board with a choice of two designs

With longitudinal groove and frontal tongue and groove connection

Attention: Natural colour differences are possible

Material: **Bamboo** 

Size: ca. 20 x 200 x 2500 mm