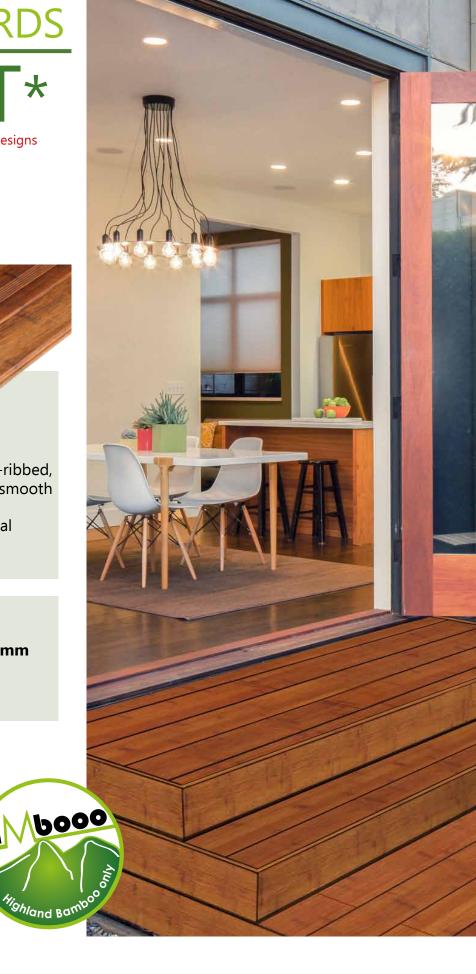

## \*PRIMUS\*

One decking board with a choice of two designs

Material: Bamboo

Size: ca. 20 x 140 x 2200 mm

# \*SELECT\*

One decking board with a choice of two designs

Material: Bamboo

Size: ca. 20 x 140 x 2200 mm