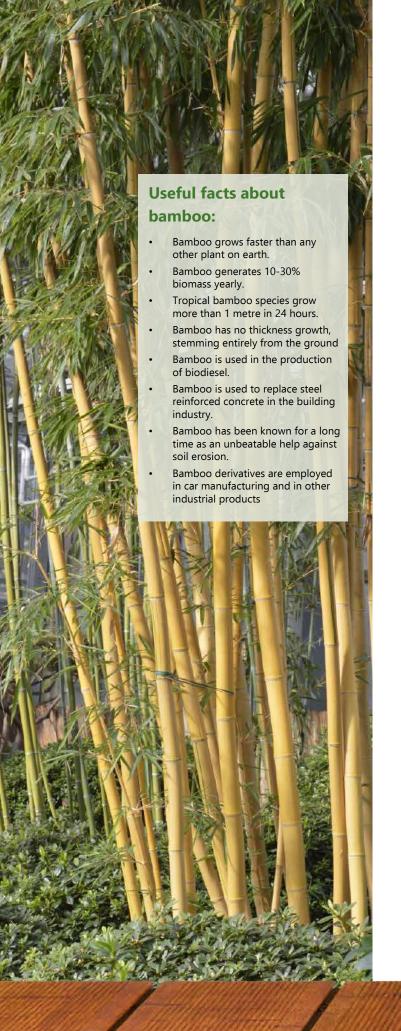

# OUTDOOR Living nature with bamboo

Bamboo is an important source of raw materials and, due to its natural properties of fast re-growth, plays an exemplary role in areas such as the food industry, medicinal plants and construction in many areas of the world and is also a superb Co2 reservoir.

#### CO2- neutral

Up to 1 metre growth a day. A giant grass with best marks for ecology.