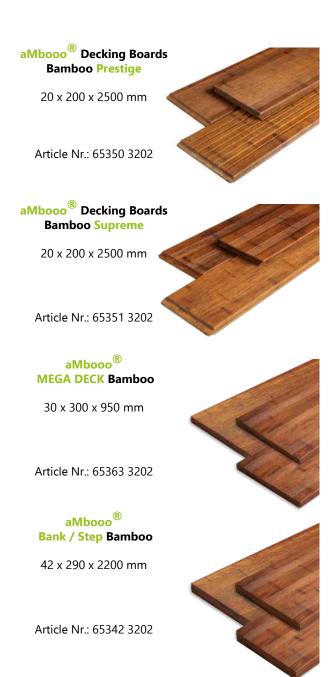

### Terrassenübersicht

| EST. 1994                                                                                                                                                                                                                                                                                                                                                                                                                                                                                                                                                                                                                                                                                                                                                                                                                                                                                                                                                                                                                                                                                                                                                                                                                                                                                                                                                                                                                                                                                                                                                                                                                                                                                                                                                                                                                                                                                                                                                                                                                                                                                                                      | <b>)</b>        | D. Cil.           |               |                    |             |        |        |          |           |
|--------------------------------------------------------------------------------------------------------------------------------------------------------------------------------------------------------------------------------------------------------------------------------------------------------------------------------------------------------------------------------------------------------------------------------------------------------------------------------------------------------------------------------------------------------------------------------------------------------------------------------------------------------------------------------------------------------------------------------------------------------------------------------------------------------------------------------------------------------------------------------------------------------------------------------------------------------------------------------------------------------------------------------------------------------------------------------------------------------------------------------------------------------------------------------------------------------------------------------------------------------------------------------------------------------------------------------------------------------------------------------------------------------------------------------------------------------------------------------------------------------------------------------------------------------------------------------------------------------------------------------------------------------------------------------------------------------------------------------------------------------------------------------------------------------------------------------------------------------------------------------------------------------------------------------------------------------------------------------------------------------------------------------------------------------------------------------------------------------------------------------|-----------------|-------------------|---------------|--------------------|-------------|--------|--------|----------|-----------|
| A REAL STATE OF THE STATE OF TH | Size<br>(mm)    | ā                 |               | Pro                | file        |        | Col    | our      |           |
| No                                                                                                                                                                                                                                                                                                                                                                                                                                                                                                                                                                                                                                                                                                                                                                                                                                                                                                                                                                                                                                                                                                                                                                                                                                                                                                                                                                                                                                                                                                                                                                                                                                                                                                                                                                                                                                                                                                                                                                                                                                                                                                                             | (11111)         | groove and tongue | rough notched | partly fine-ribbed | fine-ribbed | smooth | coffee | espresso | pre-oiled |
| aMbooo® Decking Boards Bamboo Primus  Article Nr.: 65333 3202                                                                                                                                                                                                                                                                                                                                                                                                                                                                                                                                                                                                                                                                                                                                                                                                                                                                                                                                                                                                                                                                                                                                                                                                                                                                                                                                                                                                                                                                                                                                                                                                                                                                                                                                                                                                                                                                                                                                                                                                                                                                  | 20 x 140 x 2200 |                   |               |                    |             |        |        |          |           |
| aMbooo® Decking Boards Bamboo Select  Article Nr.: 65390 3202                                                                                                                                                                                                                                                                                                                                                                                                                                                                                                                                                                                                                                                                                                                                                                                                                                                                                                                                                                                                                                                                                                                                                                                                                                                                                                                                                                                                                                                                                                                                                                                                                                                                                                                                                                                                                                                                                                                                                                                                                                                                  | 20 x 140 x 2200 |                   |               |                    |             |        |        |          |           |
| aMbooo® Decking Boards<br>Bamboo Elegance<br>Article Nr.: 65335 3202                                                                                                                                                                                                                                                                                                                                                                                                                                                                                                                                                                                                                                                                                                                                                                                                                                                                                                                                                                                                                                                                                                                                                                                                                                                                                                                                                                                                                                                                                                                                                                                                                                                                                                                                                                                                                                                                                                                                                                                                                                                           | 20 x 139 x 1870 |                   |               |                    |             |        |        |          |           |
| aMbooo® Decking Boards<br>Bamboo Santos<br>Article Nr.: 65325 3202                                                                                                                                                                                                                                                                                                                                                                                                                                                                                                                                                                                                                                                                                                                                                                                                                                                                                                                                                                                                                                                                                                                                                                                                                                                                                                                                                                                                                                                                                                                                                                                                                                                                                                                                                                                                                                                                                                                                                                                                                                                             | 20 x 139 x 1870 |                   |               |                    |             |        |        |          | 6         |
| aMbooo® Decking Boards Bamboo Prestige  Article Nr.: 65350 3202                                                                                                                                                                                                                                                                                                                                                                                                                                                                                                                                                                                                                                                                                                                                                                                                                                                                                                                                                                                                                                                                                                                                                                                                                                                                                                                                                                                                                                                                                                                                                                                                                                                                                                                                                                                                                                                                                                                                                                                                                                                                | 20 x 200 x 2500 |                   |               |                    |             |        |        |          |           |
| aMbooo <sup>®</sup> Decking Boards<br>Bamboo Supreme<br>Article Nr.: 65351 3202                                                                                                                                                                                                                                                                                                                                                                                                                                                                                                                                                                                                                                                                                                                                                                                                                                                                                                                                                                                                                                                                                                                                                                                                                                                                                                                                                                                                                                                                                                                                                                                                                                                                                                                                                                                                                                                                                                                                                                                                                                                | 20 x 200 x 2500 |                   |               |                    |             |        |        |          |           |
| aMbooo <sup>®</sup> MEGA DECK Bamboo Article Nr.: 65363 3202                                                                                                                                                                                                                                                                                                                                                                                                                                                                                                                                                                                                                                                                                                                                                                                                                                                                                                                                                                                                                                                                                                                                                                                                                                                                                                                                                                                                                                                                                                                                                                                                                                                                                                                                                                                                                                                                                                                                                                                                                                                                   | 30 x 300 x 950  |                   |               |                    |             |        |        |          |           |
| aMbooo <sup>®</sup> Bank / Stufe Bamboo Article Nr.: 65342 3202                                                                                                                                                                                                                                                                                                                                                                                                                                                                                                                                                                                                                                                                                                                                                                                                                                                                                                                                                                                                                                                                                                                                                                                                                                                                                                                                                                                                                                                                                                                                                                                                                                                                                                                                                                                                                                                                                                                                                                                                                                                                | 42 x 290 x 2200 |                   |               |                    |             |        |        |          |           |