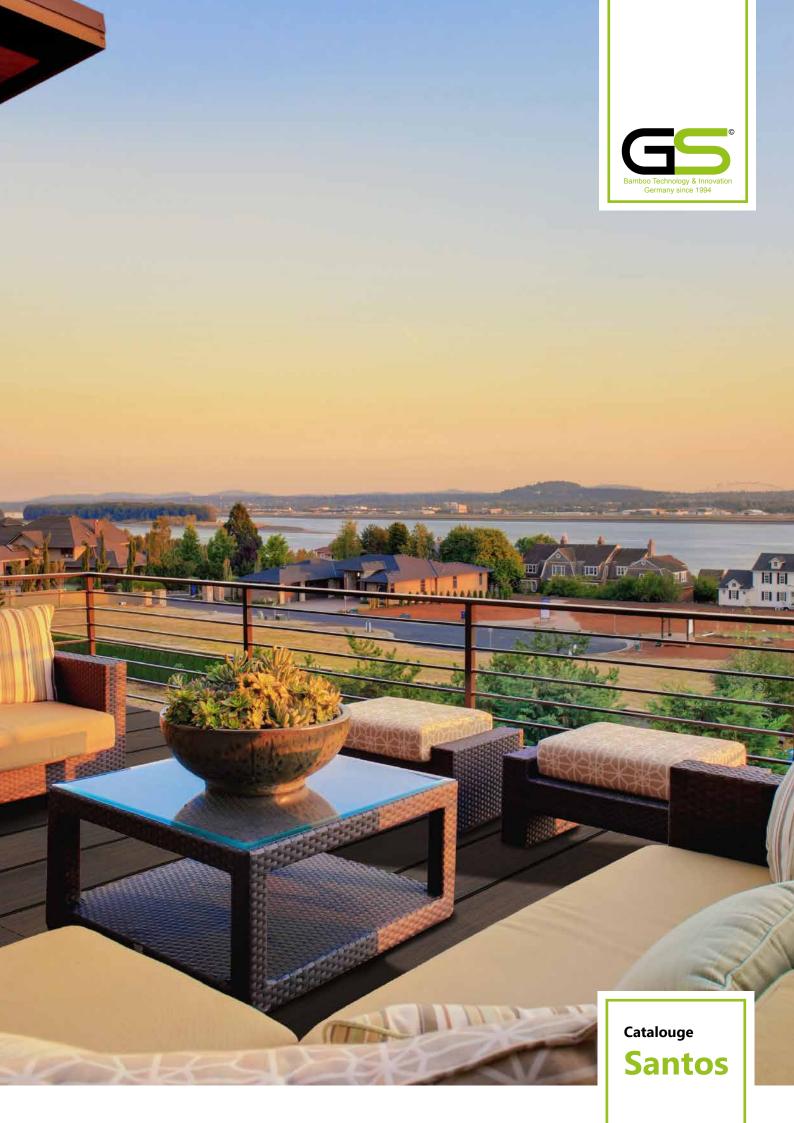

# \*SANTOS\*

One decking board with a choice of two designs

Material: Bamboo

Size: ca. 20 x 139 x 1870 mm

Colour: espresso Surface: pre-oiled