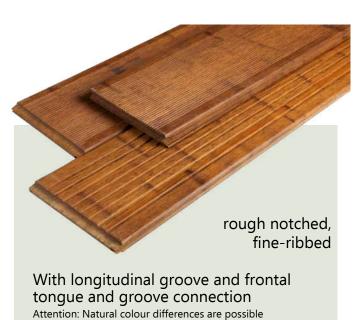

## \*SUPREME\*

One decking board with a choice of two designs

With longitudinal groove and frontal tongue and groove connection

Attention: Natural colour differences are possible

Material: **Bamboo** 

Size: ca. 20 x 200 x 2500 mm