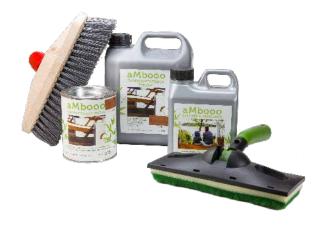

### Care:

### aMbooo Special Maintenance Brush 9" for aMbooo® Decking Boards

for cleaning and smoothing decking surfaces, ca. 30 cm

Article Nr: 50217 0000

### aMbooo Special Maintenance Brush for aMbooo® Decking Boards

(ca. 41 cm)

for cleaning and smoothing bamboo and wood decking

Article Nr: 50218 0000

Content 1x Handle

Article Nr: 50219 0000

### aMbooo® Maintenance Oil for aMbooo® Decking Boards

Usage: ca. 1 Liter per 8-10 m<sup>2</sup>

Colour: coffee

1,0 Liter Article Nr: 40004 6007 2,5 Liter Article Nr: 40004 6025

Colour: espresso

1,0 Liter Article Nr: 40005 1007 2,5 Liter Article Nr: 40005 1025

### aMbooo Cleaner for aMbooo $^{\mbox{\scriptsize (R)}}$ Decking Boards

Usage: ca. 1 Liter per 50 m²

Article Nr: 40069 0010

### aMbooo® Oil Applicator for aMbooo® Decking Boards

(ca. 23 cm)

Content: 1x Applicator, 1x Sponge

Article Nr: 50181 0001

## aMbooo® Replacement Sponge for aMbooo® Decking Boards

Content: 1x Sponge

Article Nr: 50181 0002

## The right CARE

It is recommended that initial treatment be carried out with aMbooo Special Bamboo Care Oil as soon as the decking boards have been laid (please observe the instructions given by the manufacturer). Decking boards are subject to weather incidence, such as rain, sun, wind, ice and snow and may naturally change their form and appearance through the influence of these elements. Depending on the weather effect surfaces may become grey, rough and fissured. This aging process only underlines the natural quality of the materials employed.

It is recommended that at least one intensive cleaning with aMbooo Cleaner and a silicon carbide brush be carried out each year.

In the event of light soiling it is possible to use a green care pad. Once cleaning has been completed after-care treatment with aMbooo Special Bamboo Care Oil is recommended. In this way the surfaces can maintain their original colouring for a longer period. When laying aMbooo decking boards in a pool area it is especially important that regular cleaning and care be carried out once the installation is completed.