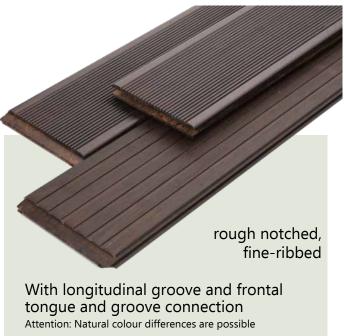

## \*SUPREME\*

One decking board with a choice of two designs

With longitudinal groove and frontal tongue and groove connection

Attention: Natural colour differences are possible

Material: **Bamboo** 

Size: ca. 20 x 200 x 2500 mm

coffee **Colour: Surface:** pre-oiled