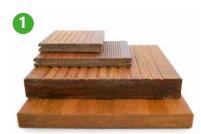

### eatures and advantages of aMbooo decking boards and steps:

Picture 1: The number one for bamboo decking and accessories. No-one offers a wider range.

Picture 2: Elegant and water-resistant stainless steel clip, powder-coated satin black, a 4 cm clearance between decking boards suffices, the frontal V joint facilitates laying.