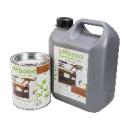

### aMbooo® Maintenance Oil for aMbooo® Decking Boards

Usage: ca. 1 Liter per 8-10 m<sup>2</sup>

Colour: coffee

1,0 Liter Article Nr: 40004 6007 2,5 Liter Article Nr: 40004 6025

Colour: espresso

1,0 Liter Article Nr: 40005 1007 2,5 Liter Article Nr: 40005 1025