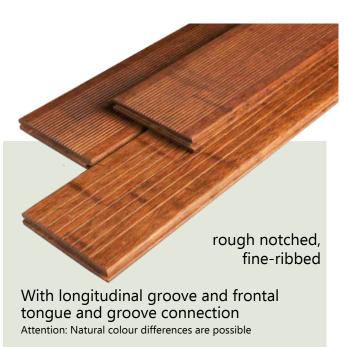

## \*PRIMUS\*

One decking board with a choice of two designs

Material: Bamboo

Size: ca. 20 x 140 x 2200 mm

## \*SUPREME\*

One decking board with a choice of two designs

With longitudinal groove and frontal tongue and groove connection

Attention: Natural colour differences are possible

Material: **Bamboo** 

Size: ca. 20 x 200 x 2500 mm