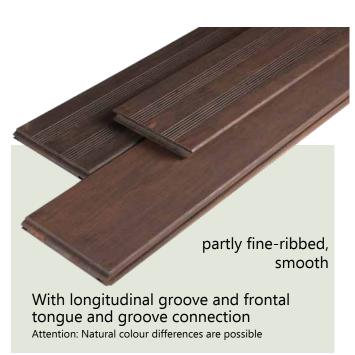

## \*SUPREME\*

One decking board with a choice of two designs

With longitudinal groove and frontal tongue and groove connection

Attention: Natural colour differences are possible

Material: **Bamboo** 

Size: ca. 20 x 200 x 2500 mm