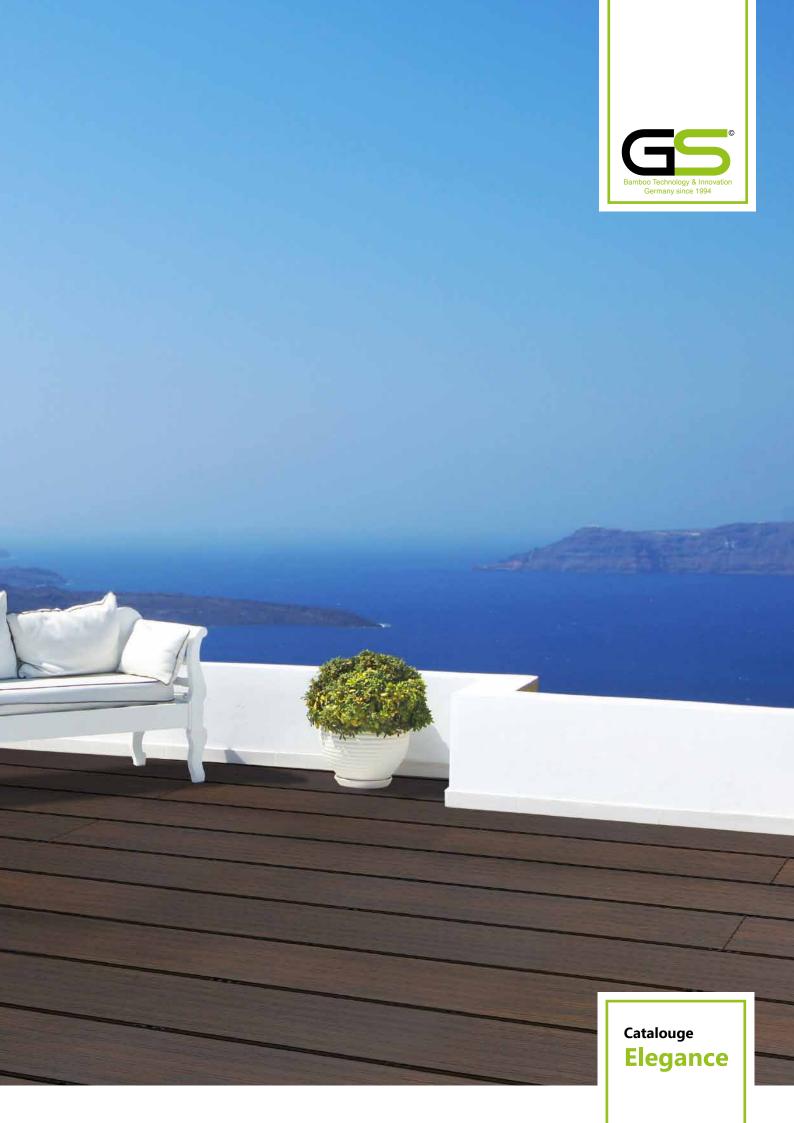

## \*ELEGANCE\*

One decking board with a choice of two designs

Material: Bamboo

Size: ca. 20 x 139 x 1870 mm

Colour: espresso Surface: pre-oiled