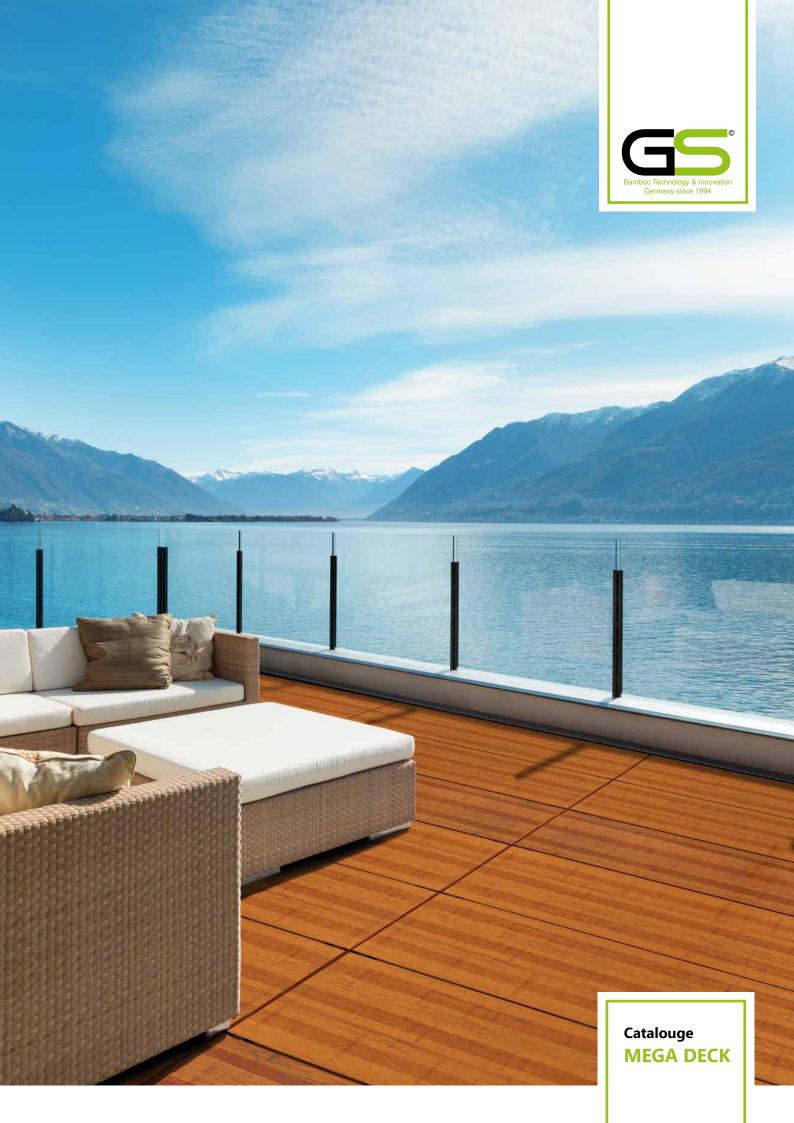

## \*MEGA DECK\*

One decking board with a choice of two designs

Material: Bamboo

Size: ca. 30 x 300 x 950 mm

\*BANK / STEP\*

One decking board with a choice of two designs

Material: Bamboo

Size: ca. 42 x 290 x 2200 mm